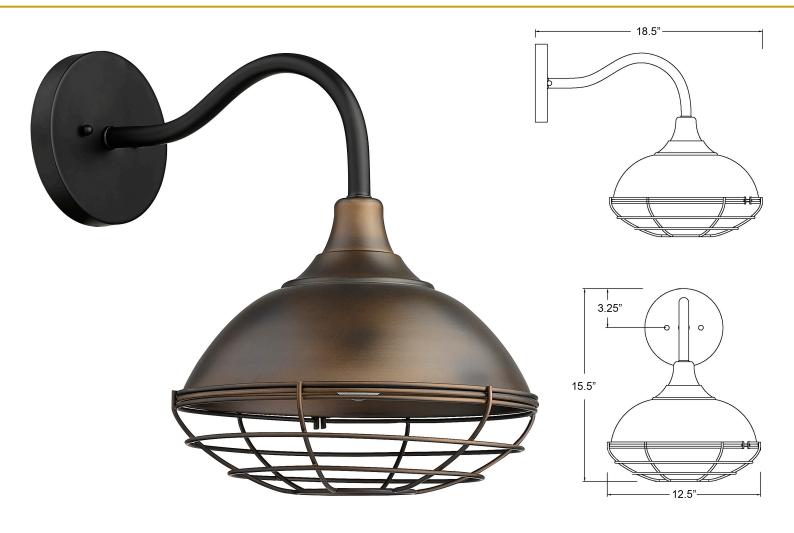

## 1782ORB AFTON 1-LIGHT WALL LANTERN

| Description:      | Afton 1-Light Wall Lantern                                       |
|-------------------|------------------------------------------------------------------|
| Finish:           | Oil-Rubbed Bronze                                                |
| Dimensions:       | 12-1/2" W x 15-1/2" H x 18-1/2" ext.<br>Height on Center: 3-1/4" |
| Bulbs:            | 1-60W Med.                                                       |
| Installed Weight: |                                                                  |
| Certification:    | cETL / wet location                                              |

| Material:                     | Steel and glass |
|-------------------------------|-----------------|
| Shade:                        | NA              |
| Glass:                        | NA              |
| <b>Back Plate Dimensions:</b> | 6-1/4" Dia.     |
| Chain/Wire:                   | NA              |
| Additional Finishes:          | NA              |